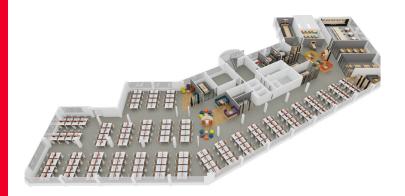

#### LETTING HIGHLIGHTS

20,000 sq ft approx. modern office accommodation

| 6 |  |
|---|--|
| U |  |

Suited to subdivision from approx. 6,000 sq ft

Open plan layout across one floor

Available immediatelv with tenant incentives

Generous surface car parking included

31

Excellent global business community within the park

cushmanwakefield.com